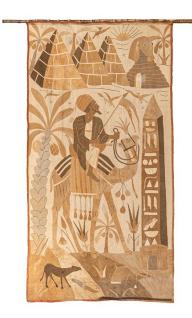

## ABOUT

Patchwork wall hanging from Art Deco era with depiction of Giza landscape and distinctive Egyptian elements. The center of the com position is a camel rider. The fabric is stitched with loops on the top, and attached to a lacquered bamboo rod.

Very good vintage condition, minor stains and wear are visible due to natural aging.