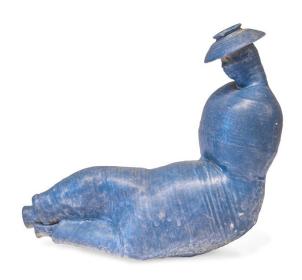

# Avant Guard Ceramic Sculpture in Blue

AED 3000

One of a kind

## **ABOUT**

Unique Mid-Century Avant-Guard style ceramic sculpture with a matte blue glazing, resembling a seated person with a hat. An opening on the hat suggests that it could be designed as a bottle or vase. Unsigned.

## ITEM DETAILS

Reference: #S043

CREATOR PERIOD / DATE PLACE OF ORIGIN

Unknown Mid-Century Europe

DIMENSIONS MATERIALS & TECHNIQUES CONDITION

H 25 cm x W 10 cm x D 26.5 cm Ceramic Very good