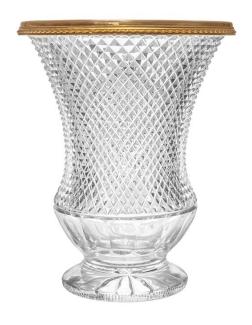

# Large Cut Crystal Vase with Gilt Bronze Top Rim

**Possibly Baccarat** 

AED 12000

**QTY:** 1

## **ABOUT**

Large cut crystal crater-shape vase with gilt bronze (ormolu) braided mount on the rim, possibly Baccarat. In a very good antique condition, without any visible chips or scratches. Amazing addition to a table scape.

## ITEM DETAILS

Reference: #GCV212

CREATOR PERIOD / DATE PLACE OF ORIGIN

Possibly Baccarat 19th Century France

DIMENSIONS MATERIALS & TECHNIQUES

H 31 cm x Dia 25 cm Cut Crystal - Ormolu Excellent