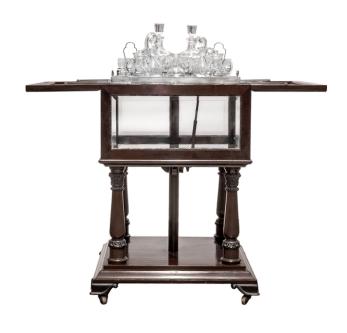

## **ABOUT**

Mahogany bar trolley cabinet, with a bevelled glass case resting on four tour columns. The opening mechanism engages by pulling a lever, and rises the inner tray part, opening the top glass panels simultaneously. The top part is mounted with metal stoppers. The barware is made from cut crystal and includes a tray, two carafes with lids, two sets of six sherry glasses on silver plate stands, six decanters of different shapes and sizes, two silvered boxes with glass lids, an ashtray, and two miniature jars.

In very good vintage condition, minor wear on the surface and occasional chips on few pieces of drinkware. The mechanism opens and closes smoothly, it is recommended to use with care and apply light wax or mineral oil periodically.