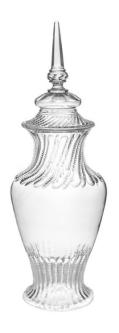

# Clear Glass Vase with Swirl Cut Decor

AED 3500

QTY: 1

## **ABOUT**

Tall glass baluster vase with a cut swirl decor and a matching lid featuring a spire finial.

## ITEM DETAILS

Reference: #GCV209

CREATOR PERIOD / DATE

Unknown c. 1900 Possibly France

DIMENSIONS MATERIALS & TECHNIQUES

H 72 cm x D 24 cm Glass Excellent