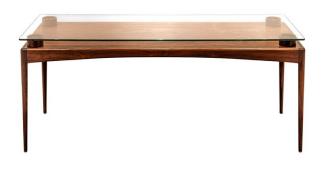

### **ABOUT**

Rosewood console table in slim minimalistic design with movable round checkers-shaped elements, that support a tempered glass top. Great vintage condition with minimal wear on surface.

## ITEM DETAILS

Reference: #FM134

CREATOR

Unknown

DIMENSIONS

H 72 cm x W 180 cm x D 60 cm

PERIOD / DATE

1960s - 1970s

MATERIALS & TECHNIQUES

Rosewood - Glass

PLACE OF ORIGIN

Possibly Denmark

CONDITION

Excellent