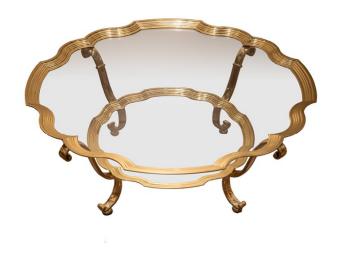

# Polished Brass & Glass 2-Level Coffee Table

Attributed to LaBarge

AED 18000

QTY: 1

### **ABOUT**

Spectacular coffee table in Hollywood Regency style, attributed to American furniture maker LaBarge. The two level frame, with large tabletop and central conjoining piece below, is made of molded polished brass and features scalloped edge borders and four rocaille scroll feet. Original glass inserts. In great vintage condition with minor wear.

MATERIALS & TECHNIQUES

CONDITION

H 44.5 cm x Dia 109 cm

Attributed to LaBarge

Polished Glass - Brass

Excellent