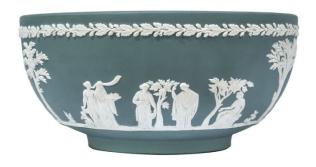

## **ABOUT**

Jasperware fruit bowl in very rare dark-green color by Wedgwood. Decorated with white bas-relief in pattern number 2534, also known as "Sacrifice to Diana", depicting Greco-Roman mythological ceremonial scene, completed with a foliate stripe on top. Traditional Wedgwood design, great condition. The marks on the bottom state: "Wedgwood Made in England" and contains numbers "84" and "unclear (1)759-1984" indicating production date as 1984.

## ITEM DETAILS

Reference: #GCV202

CREATOR PERIOD / DATE PLACE OF ORIGIN

Wedgwood 1984 England

DIMENSIONS MATERIALS & TECHNIQUES CONDITION

H 9.5 cm x Dia 20 cm Jasperware Very good