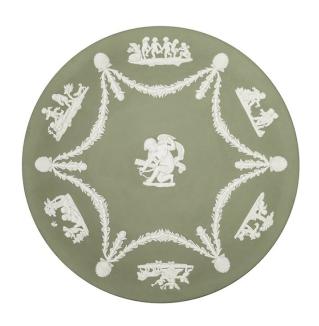

## **ABOUT**

Decorative sage-green jasperware plate by Wedgwood. Decorated with traditional white bas-relief, with Cupid in the center, six cameos with cherubs, all framed in acathus garlands with shell finials. Mark "Wedgwood Made in England" is visible on the verso.

## ITEM DETAILS

Reference: #GCV201

CREATOR PERIOD / DATE

England

1970-1980s Wedgwood

DIMENSIONS MATERIALS & TECHNIQUES CONDITION

H 2.5 cm x Dia 23 cm Jasperware Excellent