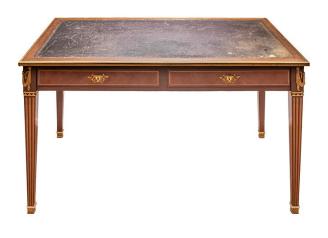

## **ABOUT**

Fine French writing desk created in c. 1900, in Louis XVI style. The kingwood frame is adorned with parquetry and distinctive gilt bronze mounts on the feet, corners, and as well on the two drawers. The tabletop is completed with gilt stamped leather, signs of use and wear are visible the most on the right side. One key is included and it fits both drawers.