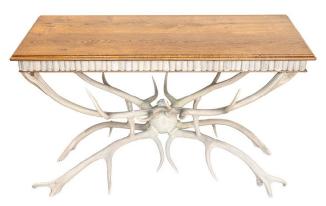

## **ABOUT**

Antler library or center table by British designer Anthony Redmile. The oak tabletop sides are decorated with segments of antler horn. The base is made from complete deer horns, connected by a ball. Anthony Redmile is renowned for his extravagant furniture pieces from unusual materials in the 1960s and 1970s.

## ITEM DETAILS

Reference: #FM123

CREATOR

Anthony Redmile

DIMENSIONS

H 80 cm x W 140 cm x D 70 cm

PERIOD / DATE

c. 1970s

MATERIALS & TECHNIQUES

Oak - Antler - Bleached

PLACE OF ORIGIN

UK

CONDITION

Excellent