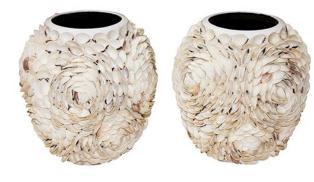

# Pair of Shell Covered Pots

AED 2550

**QTY: 2** 

## **ABOUT**

A pair of contemporary decorative plant pots covered with white shells in circular patterns.

## ITEM DETAILS

Reference: #GCV101

CREATOR PERIOD / DATE PLACE OF ORIGIN

Unknown Contemporary Unknown

DIMENSIONS MATERIALS & TECHNIQUES CONDITION

H 33 cm x Dia 30 cm Ceramic - Shells Excellent