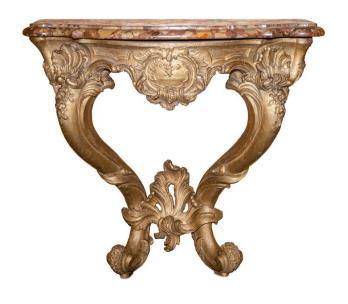

# Giltwood Console with Curved Marble Top in Rococo Style

AED 14000

One of a kind

## **ABOUT**

Ornate South-German console on a carved wood gilt base, with a curved marble tabletop. Features distinctive Rococo motifs.

## ITEM DETAILS

Reference: #FM113

CREATOR PERIOD / DATE PLACE OF ORIGIN

Unknown Mid-18th Century Germany

DIMENSIONS MATERIALS & TECHNIQUES CONDITION

H 78 cm x W 80 cm x D 50 cm Carved Wood - Gilt - Marble Excellent