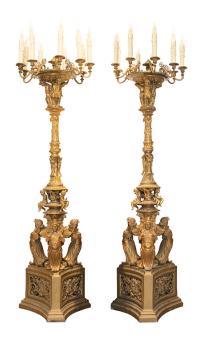

# **ABOUT**

Pair of tall eight-arm gilt bronze (ormolu) torcheres on triangle bases, impressively decorated with figurines of nymphs and cherubs. The bases are mounted with shield-shaped cameos with unidentified initials. Fully electrified, with new custom made candle covers.

## ITEM DETAILS

Reference: #TLC070

CREATOR PERIOD / DATE

Unknown c. 1900 Europe

DIMENSIONS MATERIALS & TECHNIQUES

H 205 cm x Dia 55 cm (each) Gilt Bronze Very Good