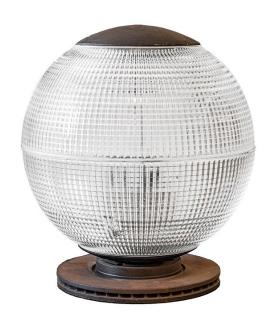

# Prismatic Glass Globe Lamps

Europhane

AED 8000

QTY: 2

## **ABOUT**

Pair of vintage table or side table lamps that can also be fixed as ceiling lamps. In Industrial style by French brand Europane. Globe prismatic glass shades are resting on round metal bases and are completed with metal top plates with "Europane" stamps.

### ITEM DETAILS

Reference: #TLC069

CREATOR PERIOD / DATE

France

Europhane Mid-Century

DIMENSIONS MATERIALS & TECHNIQUES

H 45 cm x Dia 35 cm Iron - Glass Excellent