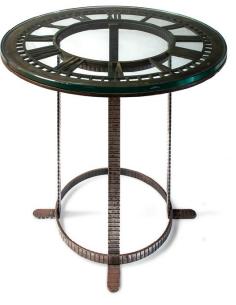

## ABOUT

Antique side table with a four feet cast iron base, that resembles a clock dial with Roman numerals. Completed with a new tempered glass table top. Natural rust and patina are visible on the base due to aging.

#### DIMENSIONS

H 75 cm x W 85 cm (top)

PERIOD / DATE 20th Century

MATERIALS & TECHNIQUES Cat Iron - Glass PLACE OF ORIGIN

Probably England

CONDITION

Excellent