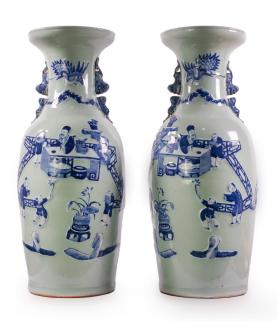

# Pair of Chinese Blue and Celadon Porcelain Vases

AED 4000

**QTY: 2** 

## **ABOUT**

A pair of large Chinese porcelain vases in celadon with hand-painted scenes in blue.

### ITEM DETAILS

Reference: #GCV064

CREATOR PERIOD / DATE

Unknown 1970's China

DIMENSIONS

H 59.5 cm x Dia 20 cm Porcelain - Hand Painted

Porcelain - Hand Painted Excellent

MATERIALS & TECHNIQUES