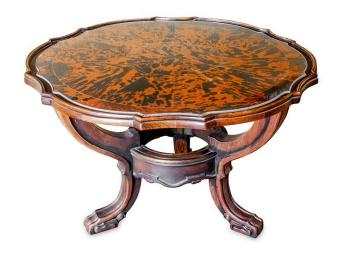

# Tortoiseshell and Carved Wood Round Table

Attributed to Franke

AED 14000

QTY: 1

## **ABOUT**

Coffee or tea table on 3-claw-feet wooden base with a round curved tortoiseshell top. Features distinctive Mid-Century and classical design elements. Attributed to Frank of Belgium (Franke).

## ITEM DETAILS

Reference: #FM106

CREATOR PERIOD / DATE PLACE OF ORIGIN

Attributed to Franke 1940s Belgium

DIMENSIONS MATERIALS & TECHNIQUES CONDITION

H48 cm x Dia 74 cm Carved Wood - Tortoiseshell Excellent