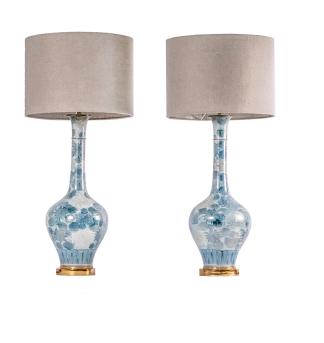

## Pair of Ceramic Table lamps with Blue & Gold Floral Details

AED 13000

QTY: 2

**Delivery**:

1 to 5 days within the UAE, depending on the size of the object and the location to be delivered to. **International Delivery:** please read all details on our website

## ABOUT

Beautiful and fine ceramic enameled table lamps, the pattern is all hand-painted with floral embellishment. The lamp is wired with a silk cable and plugged with a Type G plug. Beige linen shades are newly customized for the lamps.

#### DIMENSIONS

H 75 cm x D 35 cm (shade) x D 12.5 cm (base) MATERIALS & TECHNIQUES Ceramic - Gilded PLACE OF ORIGIN

Europe

CONDITION

Excellent