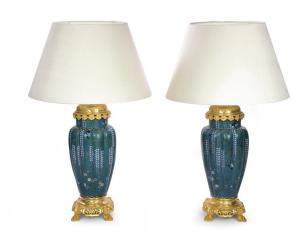

### **ABOUT**

A pair of cloisonné table lamps, beautifully enameled with wisteria flowers and flying butterflies. The lamp is embellished with a classical gilded and chiseled base and top with detailed friezes. The lamps are wired with silk cables and plugged with Type G plug.

## ITEM DETAILS

Reference: #TLC030

Unknown

DIMENSIONS

CREATOR PERIOD / DATE

19th Century France

MATERIALS & TECHNIQUES CONDITION

H 54cm x Dia 16cm Bronze - Cloisonne