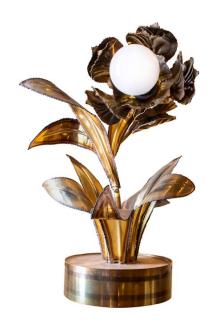

# Flower Pot Table Lamp

Attributed to Maison Jansen

AED 14000

QTY: 1

### **ABOUT**

Table lamp probably by Maison Jansen, commonly known as "Flowerpot Lamp". Brass flower with a light fixture in the center is surmounted into a round brass base and fixed with resin. Fully functional and completed with a G-plug.

## ITEM DETAILS

Reference: #TLC065

CREATOR

Attributed to Maison Jansen

DIMENSIONS

H 54 cm x D 22 cm (base)

PERIOD / DATE

1970s

MATERIALS & TECHNIQUES

Brass - Resin

PLACE OF ORIGIN

France

CONDITION

Excellent