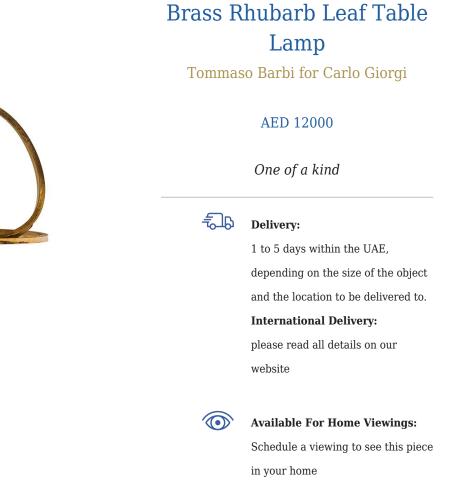

## ABOUT

Dazzling handcrafted polished brass table lamp made in a shape of a rhubarb leaf on a spiral base. Designed by Tommaso Barbi for Carlo Giorgi brand. Featuring one light socket, fully electrified, and completed with a type C plug.

H 37 cm x Dia 43 cm (base) x Leaf

Brass

W 43 cm x D 59 cm

Excellent