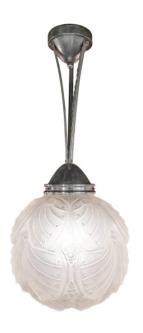

# Art Deco Globe Pendant Lamp

**AED 6000** 

QTY: 1

### **ABOUT**

Art Deco pendant lamp with a globe frosted glass shade with embossed moth wings motifs on a stainless steel frame fixture. Fully functional.

## ITEM DETAILS

Reference: #TLC063

CREATOR

Unknown

DIMENSIONS

H 65 cm Dia 26 cm

PERIOD / DATE

Early 20th Century

MATERIALS & TECHNIQUES

Frosted Glass - Stainless Steel

PLACE OF ORIGIN

France

CONDITION

Excellent