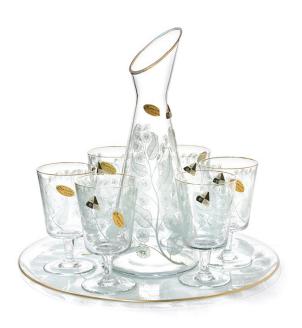

# Carafe set with 6 Stem Glasses and a Tray in Calypso Pattern

Chance Glass

**AED 4000** 

OTY: 8

## **ABOUT**

Iconic Mid-Century drinking set by English company Chance consists of a "Giraffe" carafe, six stemmed glasses, and a matching round tray. All are decorated with white on clear glass floral pattern and gilt edges. Original golden color stickers state: "Chance Glass Made in England", and next to them black and white check triangle stickers "As selected for The Design Centre London".

The "Calypso" pattern with line-drawn florals was designed by Michael Harris in 1959 exclusively for Chance Glassmaking company.

#### MATERIALS & TECHNIQUES

CONDITION

1. Tray Dia 30 cm x D 1.5 cm

Glass - Print

Excellent

Carafe H 32 cm x D 13 cm
6 Glasses H 12.5 cm x D

7.5 cm