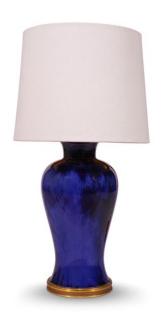

# Blue Glazed Ceramic Table Lamp

Sevres

**AED 5000** 

QTY: 1

## **ABOUT**

A classic vase-shaped table lamp with electric blue tones, made of glazed ceramic. Embellished with a gilded bronze base at the base and top border. A newly made shade in cream color.

Hallmark "Dore A Sevres / 90" and number "S87" are visible at the base verso.

## ITEM DETAILS

Reference: #TLC013

CREATOR PERIOD / DATE

France

PLACE OF ORIGIN

Sevres

1890

DIMENSIONS

MATERIALS & TECHNIQUES

CONDITION
Excellent

H 42 cm x D 16.3 cm

Ceramic - Glazed - Bronze