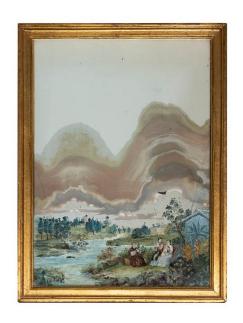

## **ABOUT**

Qianlong dynasty Chinese reverse-painted mirror depicting a landscape scene with clouds, a pagoda on a bank of the river, and a group of musicians on the foreground. Completed with a gilt wood frame.