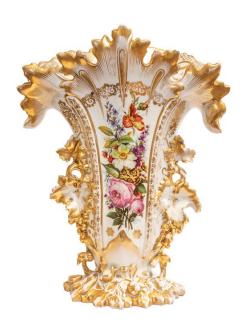

# Large White Vase with Florals and Gilt

AED 8000

One of a kind

## **ABOUT**

Spectacular large porcelain vase in Rococo style with hand-painted colorful florals and gilt adorning. The curved rim, base, and sides are shaped like wine leaves and grapes. The verso of the vase is adorned with gilt motifs.

## ITEM DETAILS

Reference: #GCV158

CREATOR PERIOD / DATE PLACE OF ORIGIN

Unknown c. 1850-1860 France

DIMENSIONS MATERIALS & TECHNIQUES CONDITION

H 52 cm x W 40 cm x D 18 cm Porcelain - Gilt - Hand-Painted Good