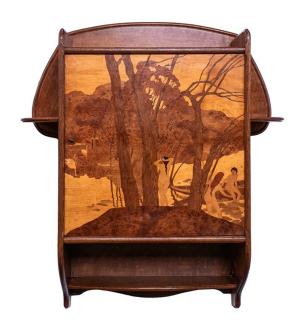

# Wall Cabinet with Marquetry

Nancy School

AED 24000

One of a kind

## **ABOUT**

Solid wood wall cabinet with an impressive marquetry door depicting ladies in a lakeside landscape. The curved shape of the frame creates four open shelves, while the cabinet opens to reveal three additional shelves. A perfect vanity cabinet in a delicate Art Nouveau design. Original key is included.

## ITEM DETAILS

Reference: #FM102

CREATOR PERIOD / DATE

Early 20th Century

PLACE OF ORIGIN

France

DIMENSIONS

Nancy School