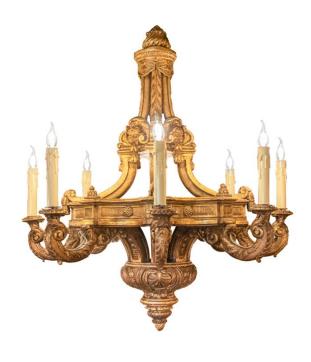

### **ABOUT**

Finely carved and gilded wooden chandelier in Neoclassical style, allover decorated with foliate elements, mythological heads, and rocaille scrolls. 8 scrolling branches are completed with custom made candle covers. Electrified and fully functional.

## ITEM DETAILS

Reference: #TLC058

CREATOR PERIOD / DATE

Unknown 19th Century Europe

DIMENSIONS MATERIALS & TECHNIQUES

H 115 cm x Dia 102 cm Carved Wood - Gilt Excellent