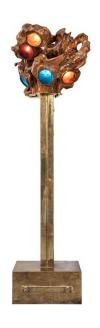

### **ABOUT**

Tall pillar lamp on a rectangular pillar brass base. The top features sculptural shape with polychrome chrome oval glasses that revealing the light. The switch is located on the top of the pillar part. Newly electrified.

## ITEM DETAILS

Reference: #TLC056

CREATOR

Unknown

DIMENSIONS

H 204 cm x W 50 cm x D 54 cm x

Dia (top) 80 cm

PERIOD / DATE

Mid-Century

MATERIALS & TECHNIQUES

Wood - Glass - Brass

PLACE OF ORIGIN

Europe

CONDITION

Excellent