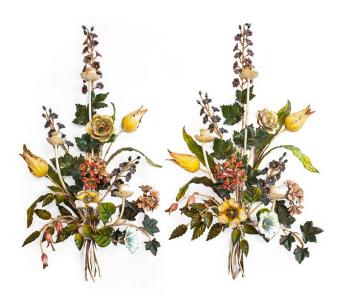

## Pair of Bouquet Wall Candelabras

AED 9000

One of a kind

## ABOUT

A stunning pair of vintage wall-mounted candelabras, each featuring three curved arms. Crafted from hand-painted iron elements, these candelabras are assembled into a realistically looking bouquet. While the iron elements show some signs of partial rusting, they are in good overall condition.

#### CREATOR

Unknown

DIMENSIONS H 72 cm x W 38 cm x D 18 cm PERIOD / DATE 1960s - 1970s

MATERIALS & TECHNIQUES Hand-Painted - Toleware PLACE OF ORIGIN Italy

CONDITION Very Good