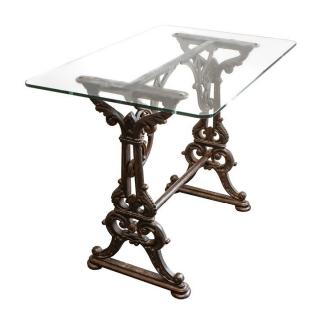

## **ABOUT**

Bistro tables with cast iron rocaille frames and rectangular glass tops, attached with screws. The bases are resting on four feet, where each pair is attached by a beam, as well as the bottom and the top beams for additional support. Adorned with scrolls and foliage motifs. May be purchased as 1 piece or 2 pieces.

## ITEM DETAILS

Reference: #FM099

CREATOR

Unknown

DIMENSIONS

H 73 cm x W 90 cm x D 60 cm

PERIOD / DATE

19th Century

MATERIALS & TECHNIQUES

Cast Iron - Glass

PLACE OF ORIGIN

France

CONDITION

Excellent