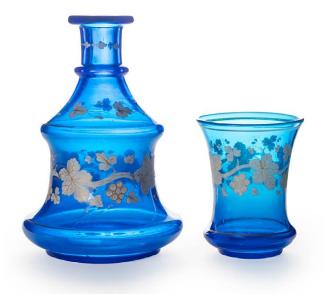

# Blue Carafe with a Glass

AED 2500

**QTY: 2** 

## **ABOUT**

Vintage set of a carafe and a matching glass that fit perfectly in size and can be used as a lid. Both pieces are adorned with hand-painted enamel grapes, wine leaves, and gilt accents. This set is a beautiful example of early Art Nouveau design, the striking blue color of opaline glass and flared shape are simple yet unique.

## ITEM DETAILS

Reference: #GCV157

CREATOR

Unknown

DIMENSIONS

1. Carafe H 20 cm x Dia 12 cm

2. Cup H 11 cm x Dia 9 cm

PERIOD / DATE

Late 19th - Early 20th Century

MATERIALS & TECHNIQUES

Enamel - Gilt - Opaline Glass

PLACE OF ORIGIN

France

CONDITION

Excellent