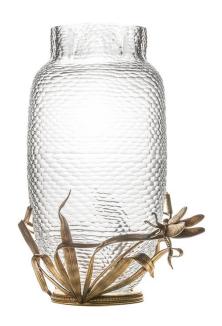

# Large Crystal Vase on a Brass Base with Dragonflies

Attributed to Escalier de Cristal

AED 60000

One of a kind

### **ABOUT**

Large cut crystal vase with a curved rim on a detachable brass base, adorned with grass motifs and a dragonfly figure.

## ITEM DETAILS

Reference: #GCV152

CREATOR PERIOD / DATE PLACE OF ORIGIN

Attributed to Escalier de Cristal 19th Century France

DIMENSIONS MATERIALS & TECHNIQUES CONDITION

Unknown Cut Crystal - Brass Excellent