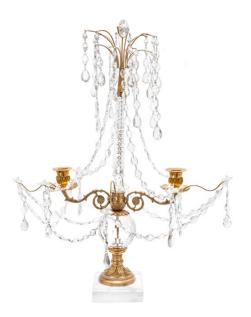

# Two-Arm Candelabra with Crystals

## ABOUT

Swedish gilt brass 2-arm candelabra in distinctive Gustavian style, on white marble base. The arms of the candelabra gracefully curve outward, and each is adorned with delicate crystal prisms and that beautifully reflect and refract the light. The body is topped with large ball-cut crystal and feature extra-long prismatic-cut crystals.

#### CREATOR

Unknown

DIMENSIONS H 53 cm x W 42 cm x D 26 cm PERIOD / DATE 1900s MATERIALS & TECHNIQUES

Brass - Crystal - Marble

PLACE OF ORIGIN Sweden

CONDITION Very Good