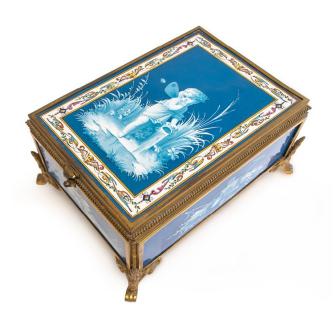

# Blue Jewellery Box in Brass Frame

AED 4500

One of a kind

## **ABOUT**

Gilt-bronze mounted turquoise jewelry box, adorned with hand-painted cherubs and musical instruments. The interior is upholstered with diamond tufted satin. The frame opens on the shorter side with a foliate lock. The box rests on four claw feet.

## ITEM DETAILS

Reference: #F041

CREATOR PERIOD / DATE

DATE PLACE OF ORIGIN

CONDITION

Unknown 19th Century Europe

DIMENSIONS MATERIALS & TECHNIQUES

H 11 cm x W 24 cm x D 17 cm Gilt Bronze - Enamel - Fabric Very Good