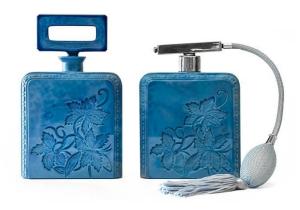

## **ABOUT**

A pair of pressed glass perfume flacons, one with an atomizer and the other with a rectangular glass lid are adorned with vine leaf decorations, which are classified in the company catalogs as pattern #11 from the "Ingrid" collection. The beautiful lapis lazuli color is distinctive of Curt Schlevogt.

The pieces are not signed. The attribution is done as per the Curt Schlevogt Catalog, published in 1937. Very good condition. The atomizer pump has been replaced.