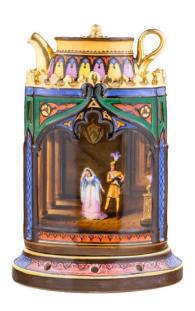

### **ABOUT**

Antique French porcelain veilleuse-tisaniere teapot in Gothic revival style. Colorful oval base is decorated with architectural motifs and realistic hand-painted scenes.