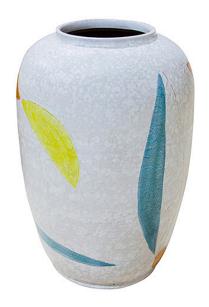

### **ABOUT**

Mid-Century ceramic vase with geometric decorative shapes hand-painted in different colors.

## ITEM DETAILS

Reference: #GCV086

CREATOR PERIOD / DATE PLACE OF ORIGIN

Unknown 1940's Europe

DIMENSIONS MATERIALS & TECHNIQUES CONDITION

H 49 cm x D 22.5 cm Ceramic Excellent