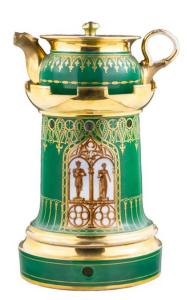

## Teapot Warmer in Green with Gilt Decor

AED 2000

One of a kind

## ABOUT

A porcelain veilleuse-tisaniere, featuring a parcel-gilt teapot and cover on a tubular base with tower-like middle section, decorated with gilt crenellations. Allover decorated with gilt Gothic motifs on rich green color ground. The base features hand-painted scene of two section arch with sculptures against a clear blue sky. Good condition, some slight wear on the surface due to natural aging.

## ITEM DETAILS

Reference: #GCV139

CREATOR

Unknown

DIMENSIONS

H 21 cm x Dia 11.5 cm

PERIOD / DATE Early 20th Century

MATERIALS & TECHNIQUES Porcelain - Gilt PLACE OF ORIGIN