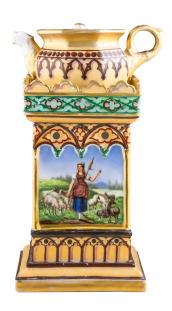

# French Teapot Warmer with Hand-Painted Genre Scenes

In style of Casse Mailard

**AED 3000** 

One of a kind

## **ABOUT**

French porcelain veilleuse-tisaniere teapot from the 19th century, in the shape of a square Gothic tower. Richly decorated with polychrome hand-coloring and gilt. Each side is adorned with realistically painted rural and cityscape scenes. Very good condition with signs of natural aging.

In style of Casse Mailard

H 24 cm x W 12 cm x D 12 cm

MATERIALS & TECHNIQUES

Porcelain - Gilt

CONDITION

Very Good