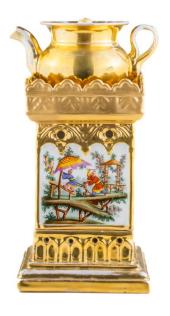

# Teapot Warmer on a Gilt Square Base with Chinoiserie Motifs

In style of Casse Mailard

AED 3000

One of a kind

## **ABOUT**

French porcelain veilleuse-tisaniere teapot from the 19th century, in the shape of a square Gothic tower. Adorned with gilt and colorful hand-painted Chinoiserie scenes. In very good condition with signs of natural aging. Partially restored in the top frieze part.

## ITEM DETAILS

Reference: #GCV132

CREATOR

In style of Casse Mailard

DIMENSIONS

H 25 cm x W 12 cm x D 12 cm

PERIOD / DATE

Early 20th Century

MATERIALS & TECHNIQUES

Porcelain - Gilt

PLACE OF ORIGIN

France

CONDITION

Very good