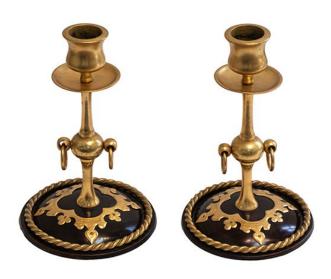

## **ABOUT**

Pair of brass candlesticks in Moorish style. The round bases are made of contrasting patinated bronze and are adorned with cut-out brass patterns and twisted brass cords on the rims. Each holder has 2 decorative rings and detachable candle bobeches for collecting melted wax.