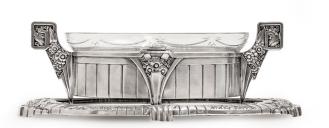

# Glass Vase on Silver and Mirrored Base, Model No 404

Orfevrerie Dilecta

**AED 3500** 

*OTY: 1* 

## **ABOUT**

Centrepiece with an oval glass vase on a silver-plated base with streamlined, geometrical, and floral elements, resting on a mirrored base.

Marks are visible on the vase verso and the bottom of the base: "Made in France", "Depose No 404", and "Orfevrerie Dilecta".

Orfevrerie Dilecta was a French vases and jardinieres manufacturer. They first appeared during the Art Nouveau period and later evolved into the geometric floral patterns of the Art Deco era.