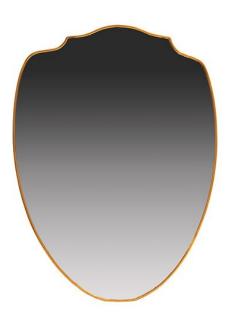

## Shield-Shaped Wall Mirror in Brass

Attributed to La Rinascente

AED 4500

QTY: 1

**Delivery:** 1 to 5 days within the UAE, depending on the size of the object

and the location to be delivered to.

International Delivery:

## ABOUT

Elegant medium sized wall mirror in style of Gio Ponti. The curved shield-shaped mirror is surmounted with brass nails into a brass frame on a wood panel. Wall hook is attached at the verso.