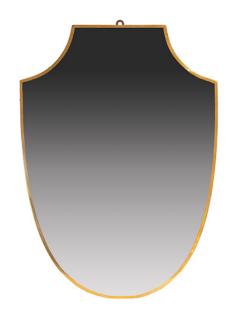

# Italian Shield-Shaped Wall Mirror with Brass Rim

Attributed to La Rinascente

AED 4500

**QTY:** 1

## **ABOUT**

Elegant medium sized wall mirror in style of Gio Ponti. The shield shape of the mirror is surmounted with brass nails into a brass frame on a wood panel. Wall hook is attached at the verso.

## ITEM DETAILS

Reference: #FM091

CREATOR PERIOD / DATE PLACE OF ORIGIN

Attributed to La Rinascente Mid-Century Italy

DIMENSIONS MATERIALS & TECHNIQUES CONDITION

H 77 cm x W 56 cm x D 2 cm Mirror Brass Excellent