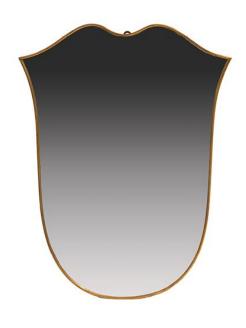

# Italian Mirror with Curved Brass Rim

Attributed to La Rinascente

AED 4500

QTY: 1

## **ABOUT**

Elegant medium sized wall mirror in style of Gio Ponti. The curved brass rims resemble a shape of a shield and hold the mirror on the panel with brass nails. The wall hook is attached at the verso.

## ITEM DETAILS

Reference: #FM090

CREATOR PERIOD / DATE PLACE OF ORIGIN

Attributed to La Rinascente Mid-Century Italy

DIMENSIONS MATERIALS & TECHNIQUES

H 75 cm x W 58.5 cm x D 2 cm Mirror Brass Excellent