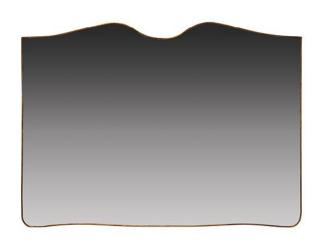

# Large Vintage Mirror with Brass Frame and Curved Top

In style of Gio Ponti

AED 12000

One of a kind

# **ABOUT**

A large vintage mirror with a wavy bottom and a curve shaped top. The brass frame displays natural patina in some areas.