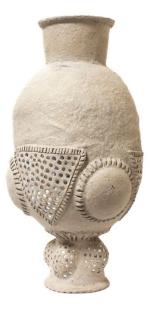

# Large Papier Mache Floor Vase

### ABOUT

Tall sculptural vase with geometric patterns. The matte finish of the vase contrasts with mounted sequins. Modern and natural look.

#### CREATOR

Unknown

PERIOD / DATE

Contemporary

PLACE OF ORIGIN

Europe

DIMENSIONS

H 101 cm x W 50 cm  $\,$ 

MATERIALS & TECHNIQUES Papier Mache - Sequins CONDITION

Excellent