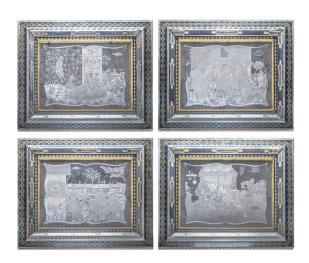

## Set of 4 Etched Mirrors with Daily Scenes

AED 36000

One of a kind

## ABOUT

Set of four unique Venetian etched glass artworks depicting domestic daily scenes. Original ornate frames are made of greenish glass with geometric gilt decor and twisted Murano glass beadings. Very good condition. Minor wear on the glass due to natural aging, some frames elements have been reattached.

#### Reference: #PA118

CREATOR

Unknown

DIMENSIONS H 49.5 cm x W 59.5 cm x D 6 cm PERIOD / DATE 18th Century

MATERIALS & TECHNIQUES Mirror - Murano Glass - Gilt PLACE OF ORIGIN Italy

CONDITION Very Good